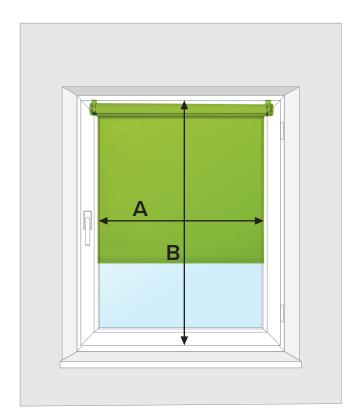

## Measurement instructions for Drill Free roller blinds

Drill Free system with non-invasive mounting on the window sash (handles)

To correctly specify dimensions in the form, measure the space between glazing beads. Plan the width of the material, so it would be wider than the measured value, but did not interfere with protruding elements, like a handle.

Measure the **height** of the window sash.

Enter the height in the configurator, enter the measurement value:

Remember that the complete roller blind will be 32 mm wider than the value you specified. The width of the material will remain the same, these extra millimetres are due to the width of the mechanism.