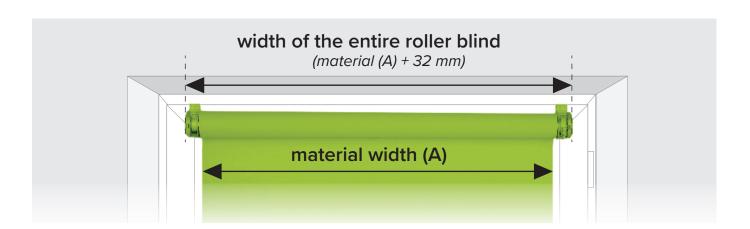

Measure the **height** of the window sash.

Enter the height in the configurator, enter the measurement value:

Remember that the complete roller blind will be 32 mm wider than the value you specified. The width of the material will remain the same, these extra millimetres are due to the width of the mechanism.