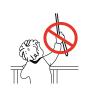

Young children can be strangled by loops in pull cords, chains, tapes and inner cords that operate the product. Cords may become wrapped around a child's neck. To avoid strangulation and entanglement, keep cords out of the reach of the children. Move beds, cots and furniture away from window covering cords. Don't tie cords together. Make sure cords don't twist and create a loop.