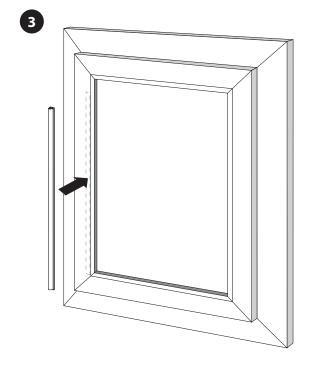

## Installation instructions for day and night Cassette roller blinds.

Cassette Pvc system. Non-invasive (Stick-on) installation system into the window wing.

Aluminum Cassette system.
Window wing installation (Screw on)