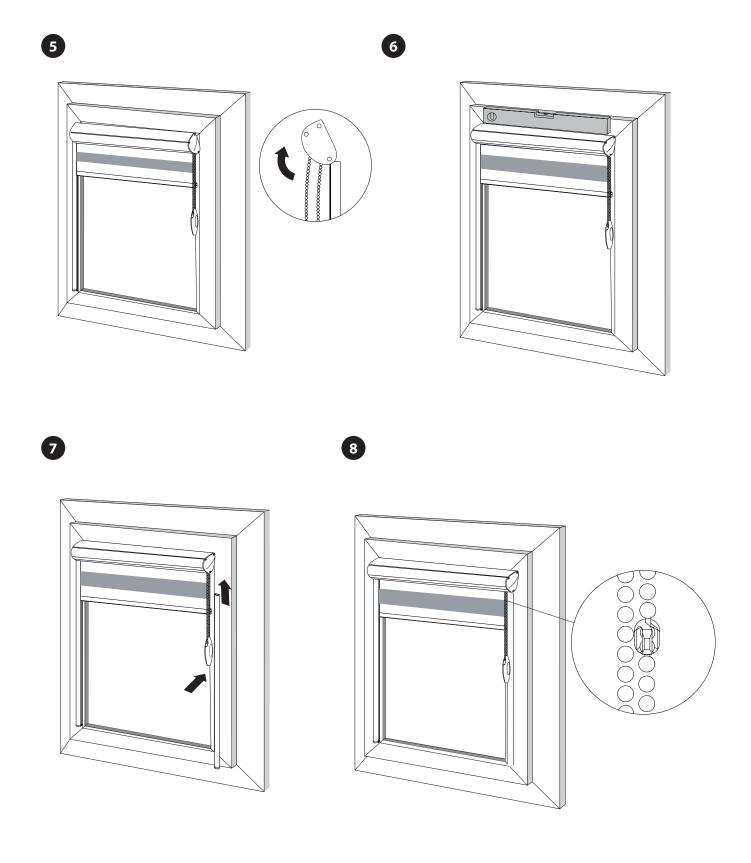

## Installation instructions for day and night Cassette roller blinds.

Cassette Pvc system. Non-invasive (Stick-on) installation system into the window wing.

Aluminum Cassette system.
Window wing installation (Screw on)