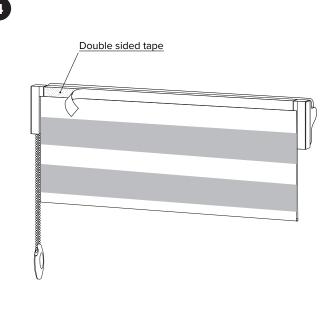

## Installation instructions for day and night Cassette roller blinds.



Cassette Pvc system. Non-invasive (Stick-on) installation system into the window wing.



Aluminum Cassette system.
Window wing installation (Screw on)





Young children can be strangled by loops in pull cords, chains, tapes and inner cords that operate the product. Cords may become wrapped around a child's neck. To avoid strangulation and entanglement, keep cords out of the reach of the children. Move beds, cots and furniture away from window covering cords. Don't tie cords together. Make sure cords don't twist and create a loop.













**v**2

## In-Aluminum Cassete installation tape.