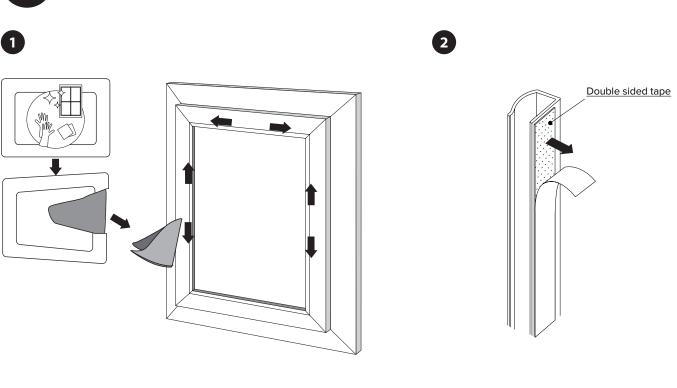

## Installation instructions for day and night Cassette roller blinds.



Cassette Pvc system. Non-invasive (Stick-on) installation system into the window wing.



Aluminum Cassette system.
Window wing installation (Screw on)





Young children can be strangled by loops in pull cords, chains, tapes and inner cords that operate the product. Cords may become wrapped around a child's neck. To avoid strangulation and entanglement, keep cords out of the reach of the children. Move beds, cots and furniture away from window covering cords. Don't tie cords together. Make sure cords don't twist and create a loop.













**v**2

## In-Aluminum Cassete installation tape.