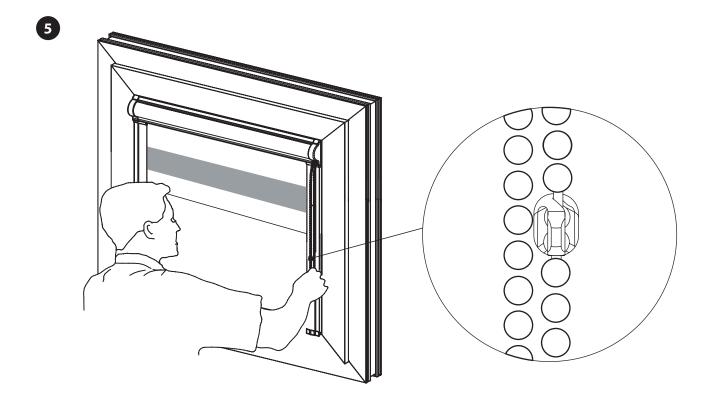

## Installation instructions for day and night Cassette roller blinds.

Cassette Pvc system. Non-invasive (Stick-on) installation system into the window wing.

Aluminum Cassette system.
Window wing installation (Screw on)