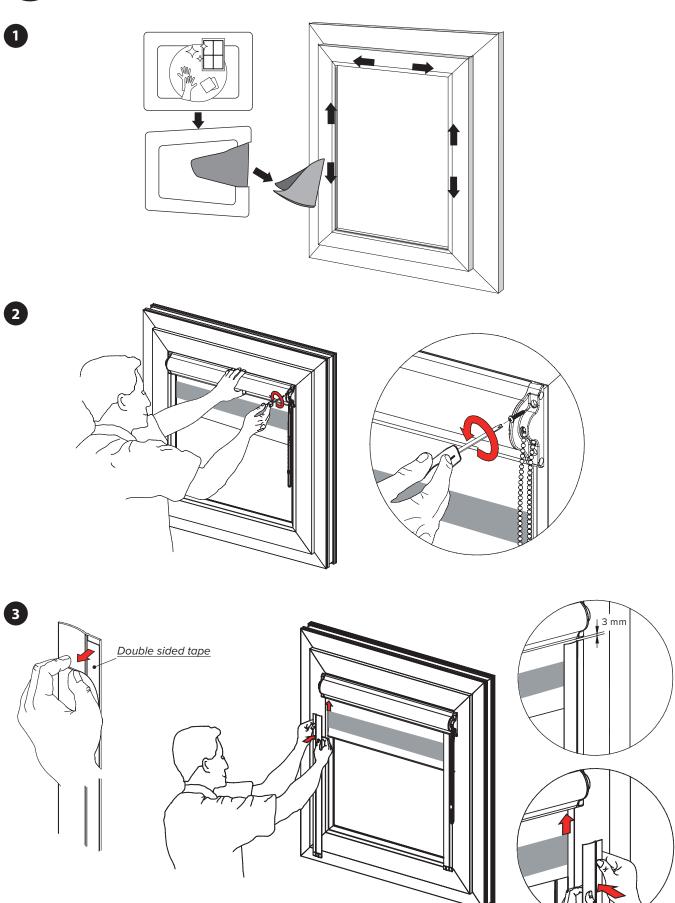

## Installation instructions for day and night Cassette roller blinds.

Cassette Pvc system. Non-invasive (Stick-on) installation system into the window wing.

Aluminum Cassette system.
Window wing installation (Screw on)

Young children can be strangled by loops in pull cords, chains, tapes and inner cords that operate the product. Cords may become wrapped around a child's neck. To avoid strangulation and entanglement, keep cords out of the reach of the children. Move beds, cots and furniture away from window covering cords. Don't tie cords together. Make sure cords don't twist and create a loop.