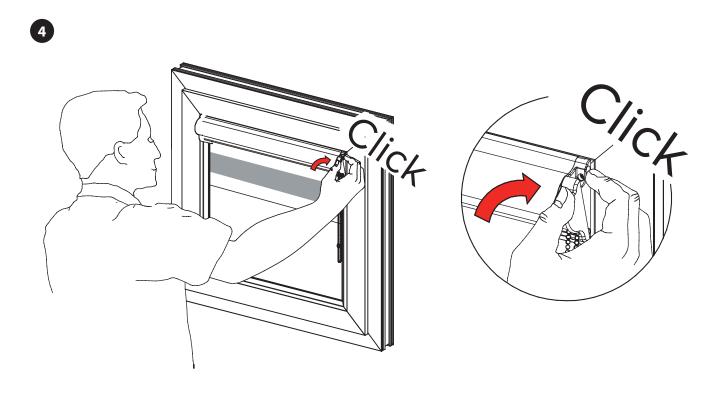

## Installation instructions for day and night Cassette roller blinds.

Cassette Pvc system. Non-invasive (Stick-on) installation system into the window wing.

Aluminum Cassette system.
Window wing installation (Screw on)