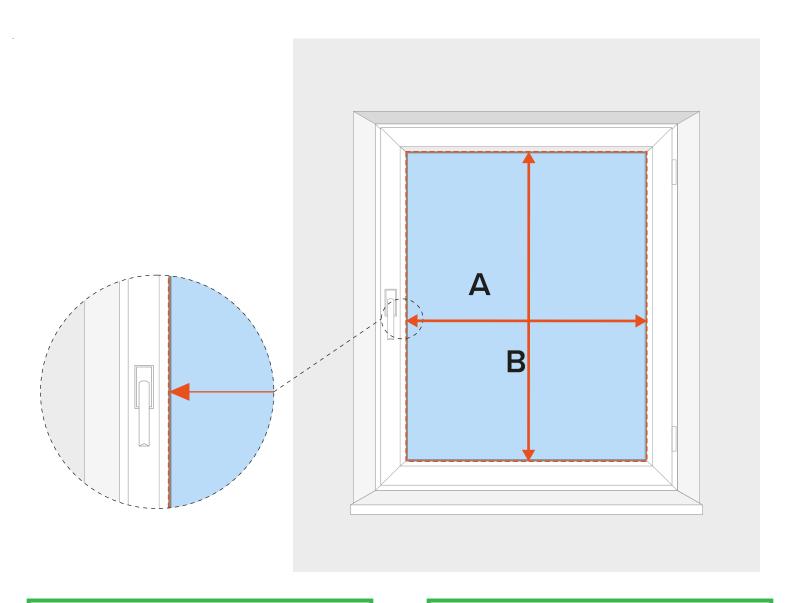

width = A

height = B

To get the most accurate size, measure the width and height of the window pane, along with the thickness of the rubber seal.

width = A

height = B

While giving the dimensions, remember to consider the position of the handle.