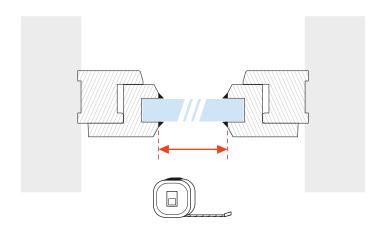

width = A

height = B

To get the most accurate size, measure the width and height of the window pane, along with the thickness of the rubber seal.

width = A

height = B

While giving the dimensions, remember to consider the position of the handle.