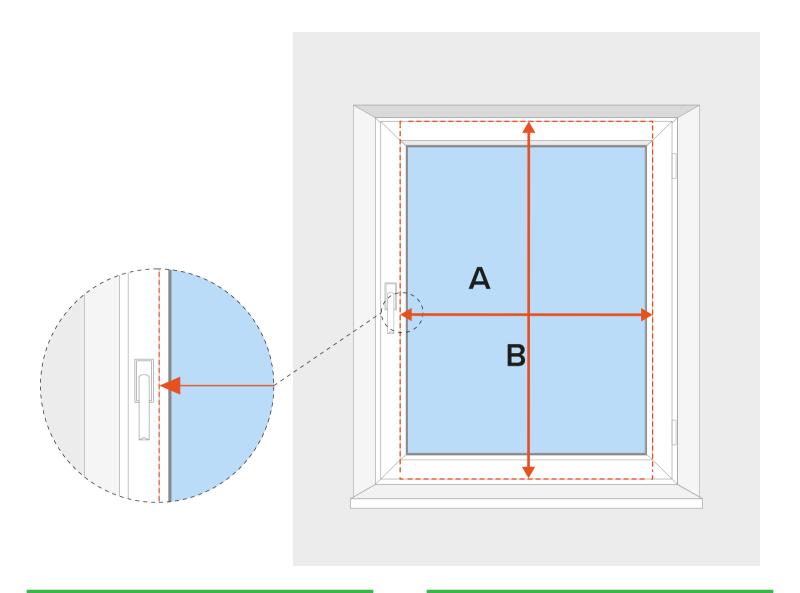

## NOTE!

Be aware of the different types of window hinges. Some may not allow installation on the window sash.

width = A

height = B

- It's recommend to add 50 mm on each side to the specified width.
- 2 Remember to include the height of the folded blind in your measurements.