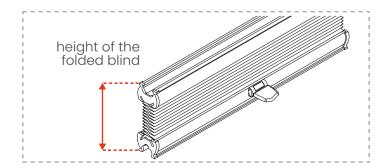

## NOTE!

Be aware of the different types of window hinges. Some may not allow installation on the window sash.

width = A

height = B

- It's recommend to add 50 mm on each side to the specified width.
- 2 Remember to include the height of the folded blind in your measurements.

| height of the blind | height of the folded blind |
|---------------------|----------------------------|
| up to 1000 mm       | 48 mm                      |
| up to 1200 mm       | 49,4 mm                    |
| up to 1500 mm       | 53,6 mm                    |
| up to 2000 mm       | 59,8 mm                    |
| up to 2000 mm       | 33,0 11111                 |