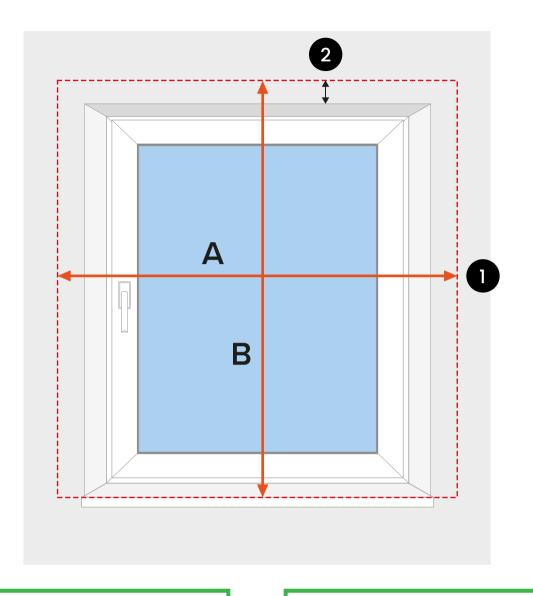

width = A

height = B

To get the most accurate size, measure the width and height of the window pane, along with the thickness of the rubber seal.

width = A

height = B

While giving the dimensions, remember to consider the position of the handle.

## NOTE!

Be aware of the different types of window hinges. Some may not allow installation on the window sash.

width = A

height = B

- It's recommend to add 50 mm on each side to the specified width.
- 2 Remember to include the height of the folded blind in your measurements.