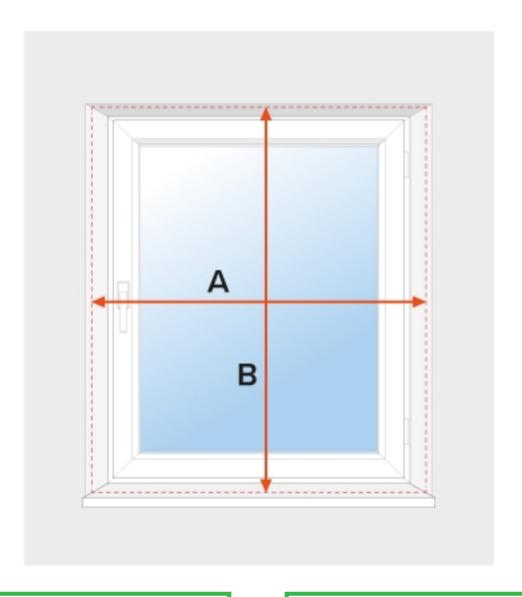

width = A

height = B

width = A

height = B

Total product width will be reduced by 2 mm

Total product height will be reduced by 2 mm

## Attention:

Significant irregularities of the window recess may cause difficulties in product installation. In this case, measure the recess at three points and provide the smallest dimension.

width = A

height = B

When measuring the height (B), be aware of the height of the venetian blind when folded:

The total height of the venetian blind Height of folded Venetian blind

 Up to 1000 mm
 max. 110 mm

 Up to 2000 mm
 max. 135 mm