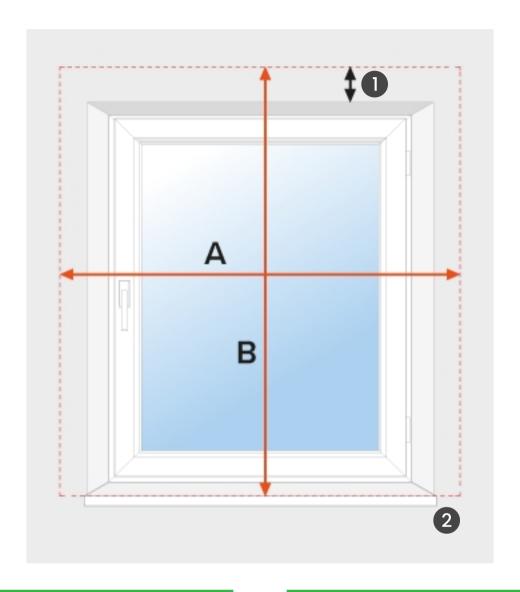

## Attention:

Significant irregularities of the window recess may cause difficulties in product installation. In this case, measure the recess at three points and provide the smallest dimension.

width = A

height = B

When measuring the height (B), be aware of the height of the venetian blind when folded:

The total height of the venetian blind Height of folded Venetian blind

 Up to 1000 mm
 max. 110 mm

 Up to 2000 mm
 max. 135 mm

 Up to 3000 mm
 max. 165 mm

Please find the exact blind dimension in the product configurator.

2 You can decide yourself how far you want your venetian to go down, but make sure that the elements that the venetian blind can encounter when going down, such as the sill, are not an issue.