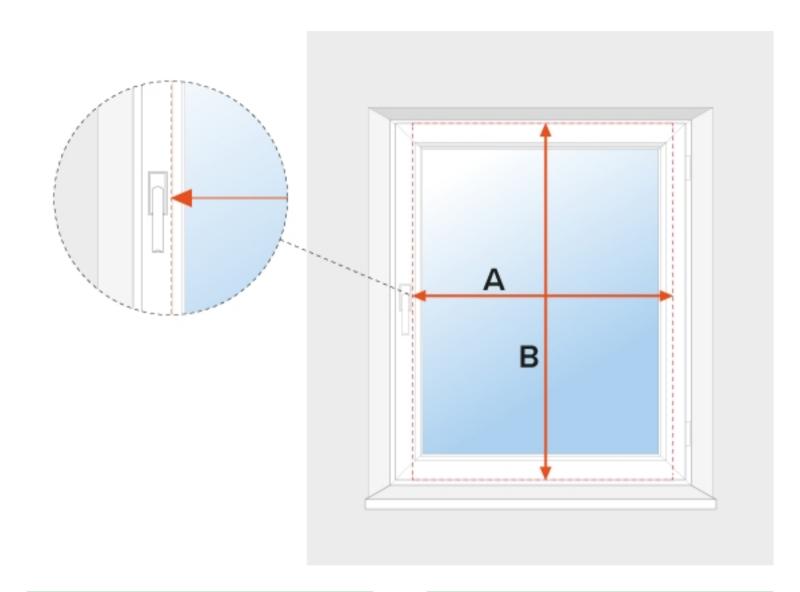

width = A

height = B

width = A

height = B

Total product width will be reduced by 2 mm

Total product height will be reduced by 2 mm

## Attention:

Significant irregularities of the window recess may cause difficulties in product installation. In this case, measure the recess at three points and provide the smallest dimension.

width = A

height = B

When measuring the height (B), be aware of the height of the venetian blind when folded:

The total height of the venetian blind Height of folded Venetian blind

 Up to 1000 mm
 max. 110 mm

 Up to 2000 mm
 max. 135 mm