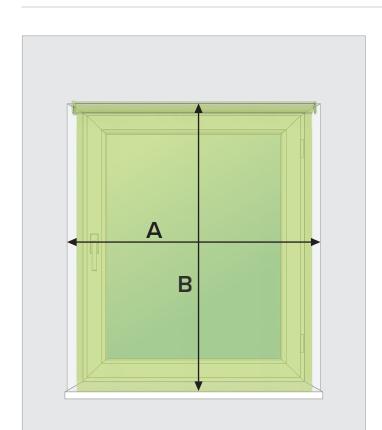

## Mounting in the window recess

All dimensions must be entered in millimeters (mm)

Measure the width of the window recess.

Enter the measurement in the configurator:

width = A

Note: Mounting brackets extend beyond the material, which means that the material will be narrower from the recess by about 22 mm from either side.

Measure the **height** of the window recess

Enter the measurement value in the configurator:

height = B

Call us: 0113 868 1334 e-mail: enquiries@domondo.co.uk