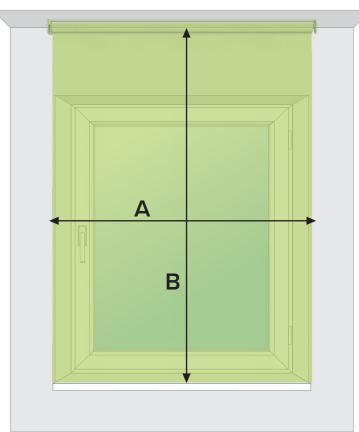

## Mounting into the ceiling

All dimensions must be entered in millimeters (mm)

Enter the **hight** of the area you want to cover.

Enter the measurement in the configurator:

$$hight = A$$

Note: Mounting brackets extend beyond the material by approximately 22 mm on either side.

Measure the **height** from the ceiling to the window sill.

Enter the measurement value in the configurator:

Note: If you want to cover a larger area, you can give values greater than the measurements.