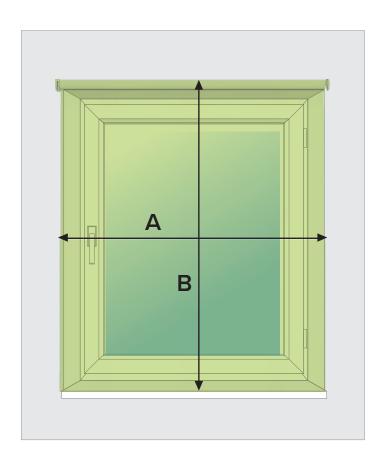

## Installation to a wall

All dimensions must be entered in millimeters (mm)

Enter the width of the area you want to cover.

Enter the measurement in the configurator:

width = A

Note: Mounting brackets extend beyond the material by approximately 22 mm on either side.

Enter the **hight** of the area you want to cover.

Enter the measurement in the configurator:

hight = B

Note: If you want to cover a larger area, you can give values greater than the measurements.

domondo