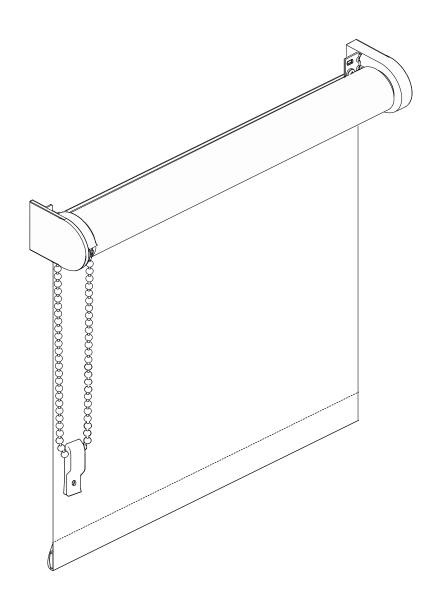

## Measurement instructions for roller blinds

Installation to a wall, ceiling or window recess

domondo